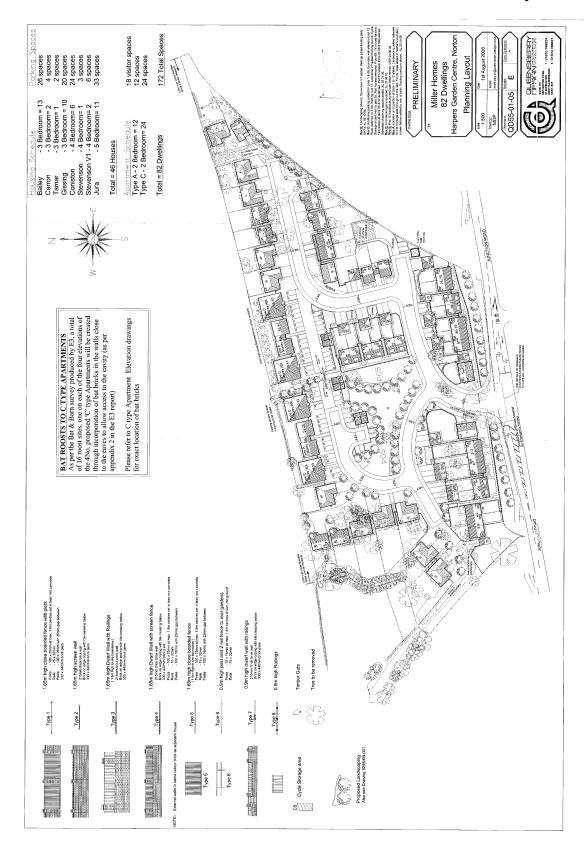

Harpers Garden Centre, Junction Road, Norton Revised application for residential development comprising 46 no. dwelling houses and 36 no. apartments together with associated means of access and landscaping.

> Appendix ref. 1 Site Layout Plan

Harpers Garden Centre, Junction Road, Norton Revised application for residential development comprising 46 no. dwelling houses and 36 no. apartments together with associated means of access and landscaping.