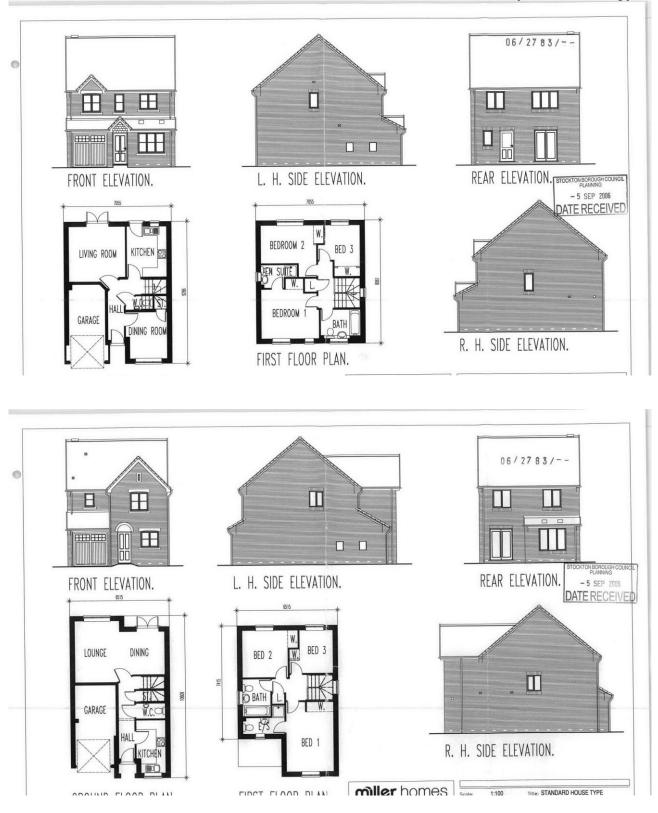

dscaping.

> Appendix ref. 1 Site Layout Plan



Harpers Garden Centre, Junction Road, Norton Revised application for residential development comprising 46 no. dwelling houses and 36 no. apartments together with associated means of access and landscaping.

> Appendix ref. 2 Bin Store details



Harpers Garden Centre, Junction Road, Norton Revised application for residential development comprising 46 no. dwelling houses and 36 no. apartments together with associated means of access and landscaping.

# Appendix ref. 3 Apartment C elevations



### Harpers Garden Centre, Junction Road, Norton Revised application for residential development comprising 46 no. dwelling houses and 36 no. apartments together with associated means of access and landscaping.

Appendix ref. 4 Example of House Types