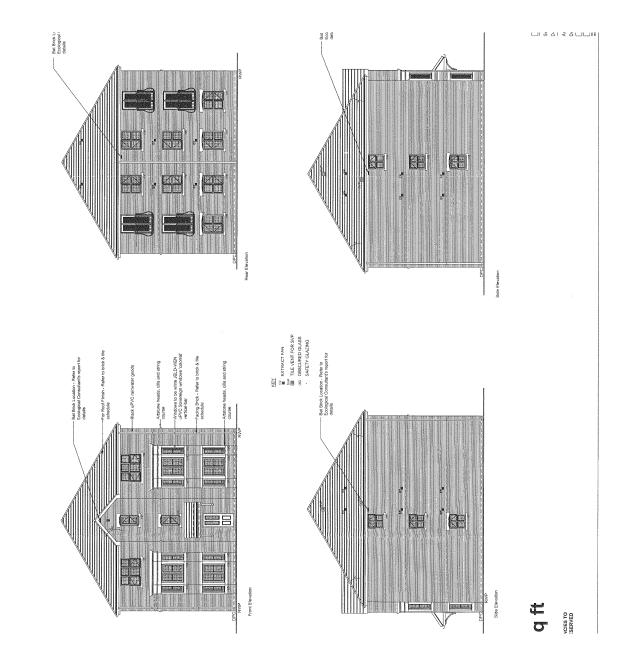

Harpers Garden Centre, Junction Road, Norton Revised application for residential development comprising 46 no. dwelling houses and 36 no. apartments together with associated means of access and landscaping.

> Appendix ref. 1 Site Layout Plan



Harpers Garden Centre, Junction Road, Norton Revised application for residential development comprising 46 no. dwelling houses and 36 no. apartments together with associated means of access and landscaping.

> Appendix ref. 2 Bin Store details



Harpers Garden Centre, Junction Road, Norton Revised application for residential development comprising 46 no. dwelling houses and 36 no. apartments together with associated means of access and landscaping.

# Appendix ref. 3 Apartment C elevations



### Harpers Garden Centre, Junction Road, Norton Revised application for residential development comprising 46 no. dwelling houses and 36 no. apartments together with associated means of access and landscaping.

Appendix ref. 4 Example of House Types